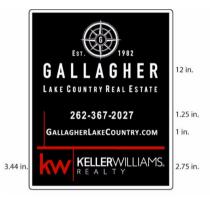

#### **Qualifications for Custom Signage**

\*Must have minimum of \$5,000,000 proven production in last 12 months to qualify for additional considerations.

#### **Additional Specifications**

- \*If you desire a headshot, it may only be placed on a sign rider.
- \*Keller Williams branding must be the bottom 20% of the sign at least 4" tall, agent information the top 80%.
- \*Lettering on all signage utilizes reflective paint
  Logos/Graphics/Branding